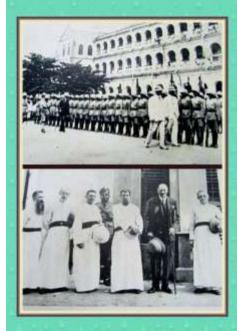

The Dr D Irudaya Arockiasamy Endowment Inter Collegiate Quiz contest in Biological Sciences was organized on 10th February 2015. The prize winners are:

- I Prize Department of Botany, St. Joseph's College, Trichy-2
- II Prize Department of Biochemistry, St. Joseph's College, Trichy-2
- III Prize Department of Biotechnology, St. Joseph's College, Trichy-2