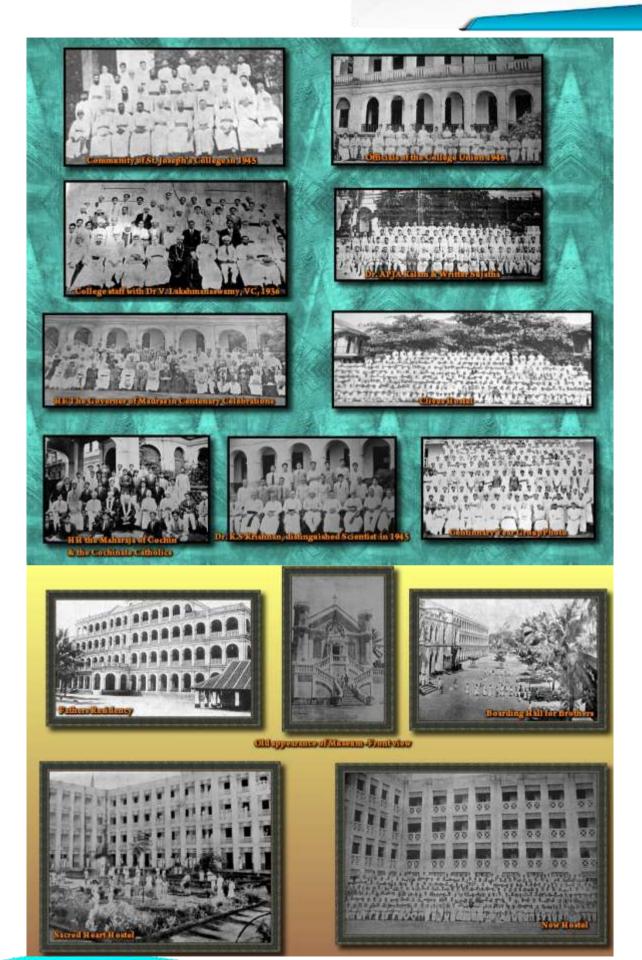

The Dr D Irudaya Arockiasamy Endowment Inter Collegiate Quiz contest in Biological Sciences was organized on 10th February 2015. The prize winners are:

- I Prize Department of Botany, St. Joseph's College, Trichy-2
- II Prize Department of Biochemistry, St. Joseph's College, Trichy-2
- III Prize Department of Biotechnology, St. Joseph's College, Trichy-2