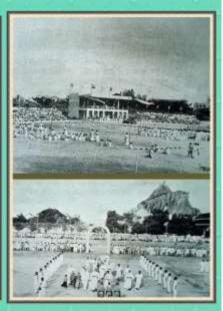

The Dr D Irudaya Arockiasamy Endowment Inter Collegiate Quiz contest in Biological Sciences was organized on 10th February 2015. The prize winners are:

- I Prize Department of Botany, St. Joseph's College, Trichy-2
- II Prize Department of Biochemistry, St. Joseph's College, Trichy-2
- III Prize Department of Biotechnology, St. Joseph's College, Trichy-2