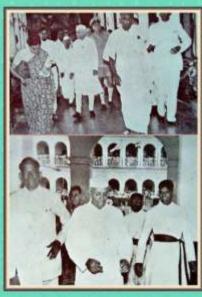

The Dr D Irudaya Arockiasamy Endowment Inter Collegiate Quiz contest in Biological Sciences was organized on 10th February 2015. The prize winners are:

- I Prize Department of Botany, St. Joseph's College, Trichy-2
- II Prize Department of Biochemistry, St. Joseph's College, Trichy-2
- III Prize Department of Biotechnology, St. Joseph's College, Trichy-2