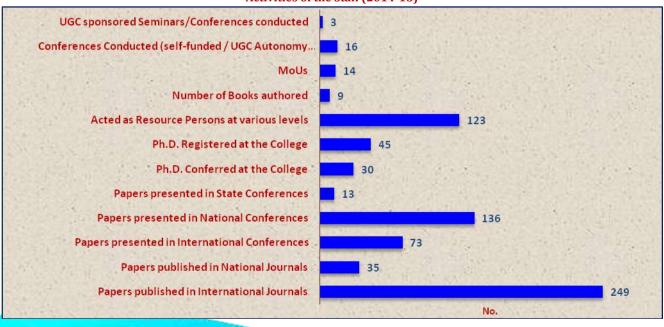

ியியல் கோட்பாட்டு நோக்கில் தொல்காப்பியம், 17.08.2014, பாரதிதாசன்</li> <li>முனைவர் தி. நெடுஞ்செழியன்:</li> <li>மே. ஆனந்தன், மகாவித்துவான் மீனாட்சி சுந்தரம் பாடல்கள் பன்முகப் பார்வை, 12.12.2014, பாரதிதாசன்</li> <li>முனைவர் அ. அந்தோனி குருக:</li> <li>சி. ஆரோக்கிய தனராக, வ. ஈசுவரமூர்த்தியின் 'எனது உலகம் எனது உலகியல் எனது உண்மைகள்' என்னும் கவிதை நூலில் வாழ்வியல் தேடல்கள், 10.12.2014, பாரதிதாசன்</li> <li>முணைவர் உ. இராக:</li> <li>க. விநாயக மூர்த்தி, தலித்தியக் கவிதைகளில் விடுதலைக் கூறுகள், 05.12.2014, பாரதிதாசன்</li> <li>ரெ. நல்லமுத்து, புதிய கோடாங்கிச் சிற்றிதழில் அம்பேத்கரியத் தாக்கம், 16.04.2014, பாரதிதாசன்</li> <li>அருள் முனைவர் ஆ. ஜோசப், சே.ச. :</li> <li>இலா. சார்லஸ், கணினித் தமிழில் கலைச்சொல்லாக்கமும் பயன்பாடும், 10.05.2014, பாரதிதாசன்</li> </ul> |

#### Activities of the Staff (2014-15)



| Department                      | Conferences / Seminars / Workshops organized                                                                                                                                                                                                                                                                                                                                                                                                                                                                                                           |
|---------------------------------|----------------------------------------------------------------------------------------------------------------------------------------------------------------------------------------------