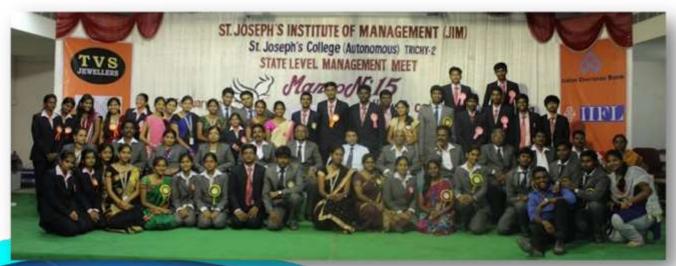

---------------------------------------------|-----------------------------|---------------------|
| Management Meet       | Vysya Institute of Management, Salem                        | 6 students from I & II MBA  | Overall Winners     |
| Management Meet       | Heber Institute of Management, Bishop Heber College, Trichy | 12 Students from I & II MBA | Overall Runners     |
| Management Meet       | Thyagarajar School of Management, Madurai                   | 10 Students from II MBA     | Runner in one event |
| Management Meet       | Gnanam Business School, Thanjavur                           | 12 Students from I & II MBA | Runner in one event |
| ET Quiz'15            | Bishop Heber College, Trichy                                | 2 students from II MBA      | Winner              |









Activities of Mathematics Association was inaugurated on 10th July, 2014. Dr. L. Benedict Michael Raj, Associate Professor, St.Joseph's College, Trichy, delivered a lecture on Graph Colouring. Dr. S. K. Ayyaswamy and Prof. Surya Narayana Iyyar Endowments lecture was conducted on 4th September, 2014. Dr. M Thiagarajan, Associate Professor, St.Joseph's College, Trichy, spoke on Stochastic Processes.

UGC sponsored National Conference on Discrete Mathematics was convened on 9th and 10th January, 2015. Nine eminent speakers delivered lectures on different topics and research scholars presented research papers.

Astronomy Day was observed on 5th February, 2015. Dr. S. Rubanraj, HoD, St. Joseph's College, Trichy delivered M. Janakiraman Endowment Lecture on Astronomy. About 96 students v