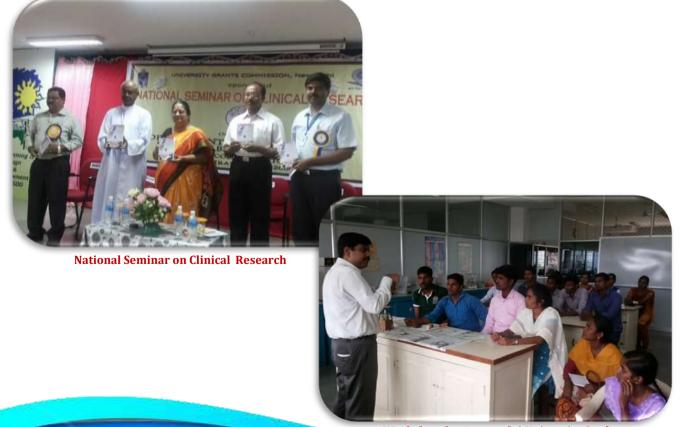

-----------------------|-------------------------------------------------------|------------|-------------------------------------------------------------------------------------|----------|
| INDEP 2014 Ads up     | St. Joseph's College, Trichy                          | 20.12.2014 | V.Jerlin, M.Gayathri, A.Anaclara, T.Anand,<br>S.Subash Chandra Bose, S. Selvambigai | I Prize  |
| INDEP 2014 Rangoli    | St. Joseph's College, Trichy                          | 20.12.2014 | Vathana Sangeethana, I M.ScBiochemistry                                             | II Prize |
| Intercollegiate Quiz  | Department of Botany,<br>St. Joseph's College, Trichy | 11.02.2015 | V.Jerlin and T.Anand, II M.Sc Biochemistry                                          | I Prize  |



M.Sc. Biochemistry (2013-15)



**Workshop for Annamalai University Students** 









nauguration of Association activity was initiated on 15.07.2014 in Sail Auditorium. Dr. Sathvika Justin from Australia Public Health and Biotechnology, Australia has inaugurated the activity with the topic on "Health and Biotechnology".

Dr. Jeyalakshmi Krishnan, Head, School of Life Sciences, Central University of Tamilnadu, Thiruvarur has delivered a lecture on "Cell Signaling" on 20.08.2014.

Shri. K. Asokan, Former Indian Consulate to Algeria has given his inputs about "Foreign service and its challenges".

Mrs. R. Devika Rubi, Asset infotech, Fremont, USA has delivered a lecture on "Sequence Homology on drug design" on 28.11.2014. Her talk insists the importance of Bioinformatician and evinced the interest among Biotechnology