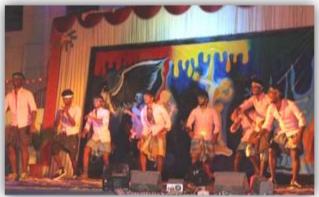

| 07                                        |
| 23.        | LIC*                                 | ON                              |          | St.Joseph's College | 64                               | 64(Part Time)                             |

<sup>\*</sup> Part Time Job, \*\* Waiting for final hr round, \*\*\* Yet to get result

#### SACRED HEART HOSTEL

We welcomed our new director Fr. Aruldoss SJ and thanked the previous director Fr. Arul Ravi SJ. The 'Welcome Freshers's on 3rd July started off with Fr. Sebastian SJ, celebrating the Holy Eucharist with the students. The day ended with colourful culturals having Mr. Gnana Sivakumar, Asst. Commissioner, Crime Branch, Trichy as the Chief Guest. The yearly pilgrimage to the Holy Redeemers was well attended by all the hostellers.



Students showcased their talents on 11th and 13th of September with Profs. Alex Ramani and Rex as the chief guests for the grand 'Talent Show'. Hostellers had a very prayerful experience in the Retreat conducted on 13th December, 2014. We celebrated Christmas on 22nd December with the special children of Vidivelli. Sr. Starlet, the Superior of Vidivelli gave a meaningful Christmas message to the students. Hostellers too on their part contributed their might in words and deeds to the welfare of the special children of Vidivelli. Pongal was celebrated with great enthusiasm on 13th January with Fr. John SJ from the USA. Hostel day was celebrated on 27th and 28th of February for both Sacred Heart and Bellarmine Hostels with Mr. Louis Sekar, PG Assistant, St. Mary's Hr.Sec. School, Dindigul a