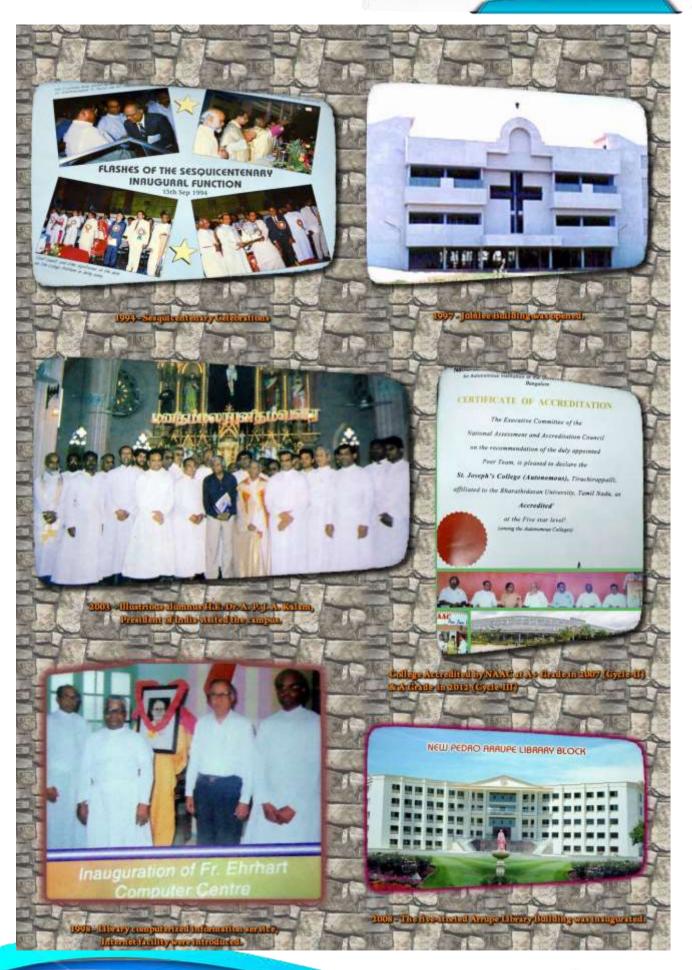

The Dr D Irudaya Arockiasamy Endowment Inter Collegiate Quiz contest in Biological Sciences was organized on 10th February 2015. The prize winners are:

- I Prize Department of Botany, St. Joseph's College, Trichy-2
- II Prize Department of Biochemistry, St. Joseph's College, Trichy-2
- III Prize Department of Biotechnology, St. Joseph's College, Trichy-2