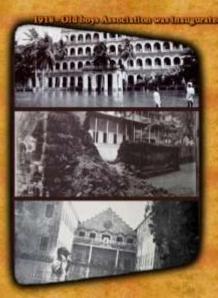

.No. | Name of the Staff              | Department       |  |
|-------|--------------------------------|------------------|--|
| 1.    | Dr. T. Francis Xavier          | Botany           |  |
| 2.    | Dr. K. Joseph Santhanaraj      | Chemistry        |  |
| 3.    | Dr. J. Maria Joseph            | Maths            |  |
| 4.    | Mr. A. Vimal Jerald            | Computer Science |  |
| 5.    | Ms. K. Jacculine Sahaya Mary   | Non-Teaching     |  |
| 6.    | Mr. B. Augustine Arokiaraj     | BBA              |  |
| 7.    | Mr. D. Joseph James Irudayaraj | Physics          |  |
| 8.    | Mr. S. Lourduraj               | Physics          |  |
| 9.    | Mr. T. Arul Prakasam           | Tamil            |  |
| 10.   | Mr. K. John Kennedy            | Tamil            |  |

# Our Heritage









### THE ENGINEERING DEPARTMENT

ST. JOSEPH'S COLLEGE, TRICHINOPOLY

Three peaks upo a short new appeared to this Magniss on M satisfied of the new Engineeting Charms (Vol. 17, Sept 2008. To



and Elevatival Engineering reasoning of Delivering of Paddettich and the epochesis of the practical course of the abbiects closely showed that to order in part 180

The Mercanical Engineering Nucleons-The Engine

when which these courses were missabed in impart, these shows and makink two-lesses datased forming post of the B. A. norricalized of studies. Accordingly it was proposed to extend the require to the B. A. and T. Su, we subscriberly relative to Veryone. The long mechanisms of the contract of the contr

White this scheme was toing project lowers with the Careers undals social factors were s