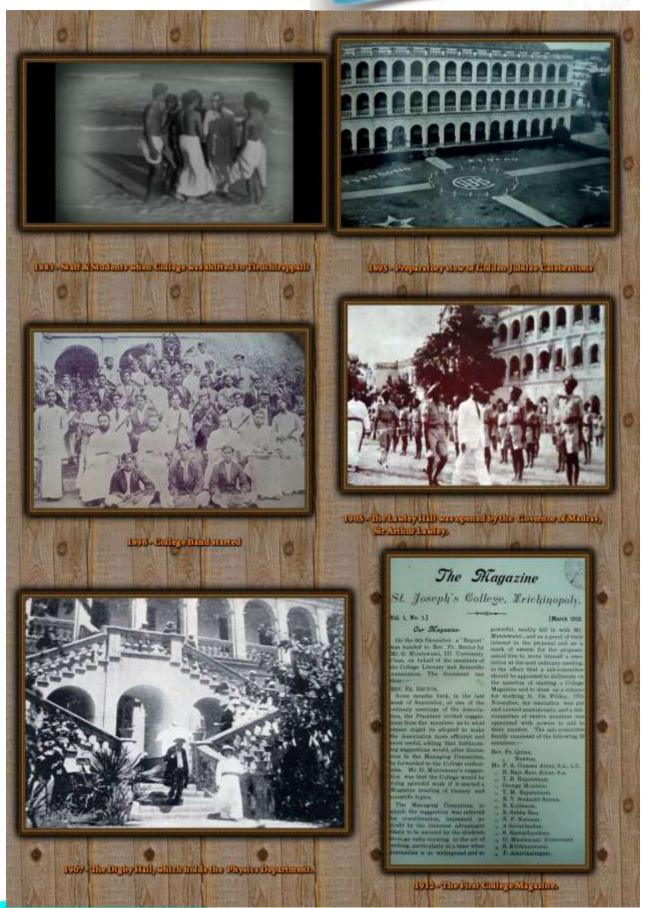

E

| S.No. | Name of the Staff              | Department       |  |
|-------|--------------------------------|------------------|--|
| 1.    | Dr. T. Francis Xavier          | Botany           |  |
| 2.    | Dr. K. Joseph Santhanaraj      | Chemistry        |  |
| 3.    | Dr. J. Maria Joseph            | Maths            |  |
| 4.    | Mr. A. Vimal Jerald            | Computer Science |  |
| 5.    | Ms. K. Jacculine Sahaya Mary   | Non-Teaching     |  |
| 6.    | Mr. B. Augustine Arokiaraj     | BBA              |  |
| 7.    | Mr. D. Joseph James Irudayaraj | Physics          |  |
| 8.    | Mr. S. Lourduraj               | Physics          |  |
| 9.    | Mr. T. Arul Prakasam           | Tamil            |  |
| 10.   | Mr. K. John Kennedy            | Tamil            |  |

# Our Heritage









### THE ENGINEERING DEPARTMENT

ST. JOSEPH'S COLLEGE, TRICHINOPOLY

Three peaks upo a short new appeared to this Magniss on M satisfied of the new Engineeting Charms (Vol. 17, Sept 2008. To



and Elevatival Engineering reasoning of Delivering of Paddettich and the epochesis of the practical course of the abbiects closely showed that to order in part 180

The Mercanical Engineering Nucleons-The Engine

when which these courses were missabed in impart, these shows and makink two-lesses datased forming post of the B. A. norricalized of studies. Accordingly it was proposed to extend the require to the B. A. and T. Su, we subscriberly relative to Veryone. The long mechanisms of the contract of the contr

White this scheme was toing project lowers with the Careers undals social factors